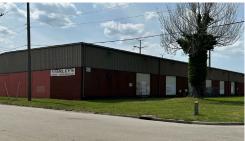

### **Representative Industrial Listings**

Warehouse Facility Norfolk, VA

294,650+ SF

**Former Hutcheson Building** Richmond, VA

S.L. NUSBAUM REALTY CO. | SINCE 1906

17,055 SF

Arrowhead Commerce Ctr. Norfolk, VA

31,740 SF

27,520 SF

744 E 25th Street Norfolk, VA

7.174 SF

**Flex Space** Troy, VA

3,000 SF

CHIPPENHAM PKWY 81,000 VPD 50

Warehouse Space Richmond, VA