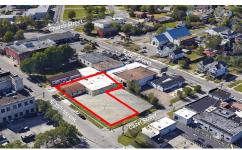

### **Representative Industrial Listings**

Warehouse Facility Norfolk, VA

294,650+ SF

**Former Hutcheson Building** Richmond, VA

S.L. NUSBAUM REALTY CO. | SINCE 1906

17,055 SF

Arrowhead Commerce Ctr. Norfolk, VA

31,740 SF

27,520 SF

744 E 25th Street Norfolk, VA

7.174 SF

**Flex Space** Troy, VA

3,000 SF

CHIPPENHAM PKWY 81,000 VPD 50

Warehouse Space Richmond, VA